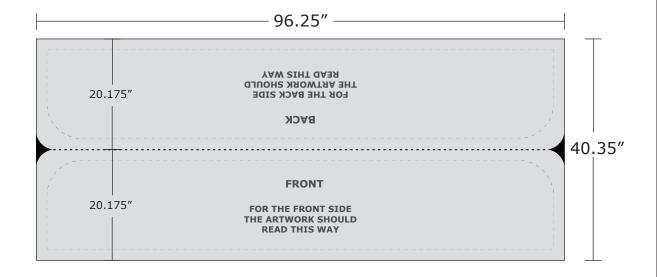

# **TABLE TOP HEADER 8'** 98"x19.5"

Total Graphic Area: 96.25" x 40.35" Total Safe Area: 92.25" x 36.35"

DO NOT design any elements (text, Logos, etc.) outside the Safe Area. (For Reference Only)