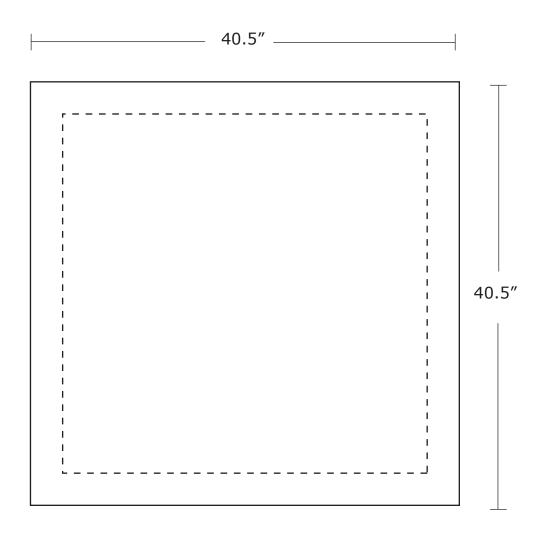

## **LUX BACKLIT PODIUM**

(Front and Back)

Total Graphic Area: 40.5" x 40.5" Total Safe Area: 34.5" x 34.5" Please include a 3" margin on all four edges where no text, logos, etc. are placed. (For Reference Only)