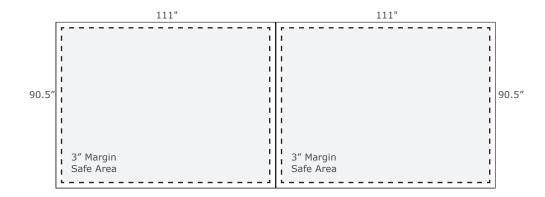

# Display consists of (2) 10' units.

If art is different for each 10' panel please supply two separate art files

Total Graphic Area: 111" x 90.5" (per unit) Total Safe Area: 105" x 84.5" (per unit)

Please include a 3" margin on all four edges where no text, logos, etc. are placed. (For Reference Only)