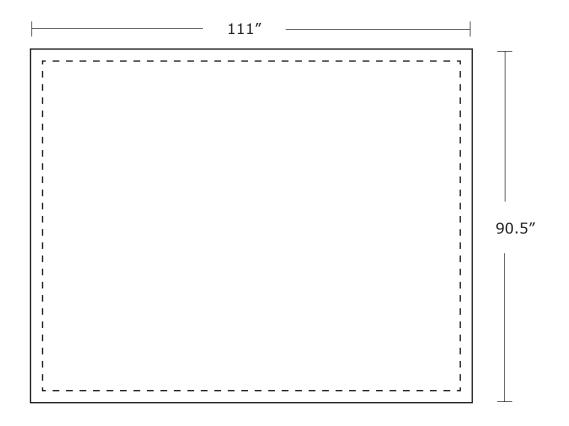

## **CURVED BACKLIT LED LIGHTBOX**

Total Graphic Area: 111" x 90.5" Total Safe Area: 105" x 84.5" " Please include a 3" margin on all four edges where no text, logos, etc. are placed. (For Reference Only)