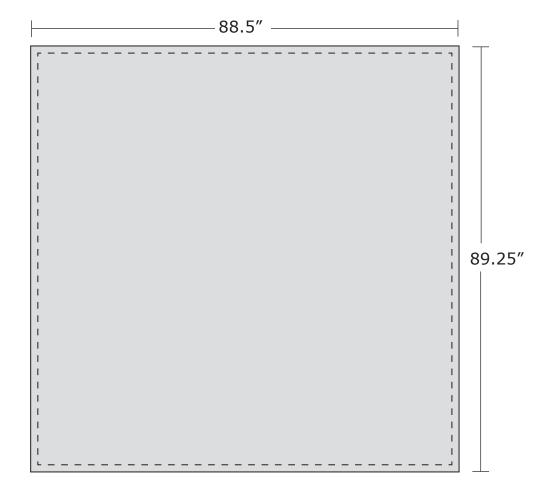

## LARGE QUICK FABRIC DISPLAY

Total Graphic Area: 88.5" x 89.25"

Total Safe Area: 85.5" x 86.25"

Please be sure to include a 1.5" margin

around edge for safe area