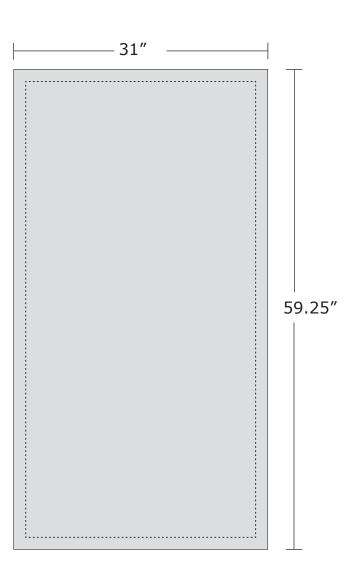

## MEDIUM TABLE TOP QUICK FABRIC DISPLAY

Total Graphic Area: 31" x 59.25"

Total Safe Area: 28" x 56.25"

Please be sure to include a 1.5" margin around edge for safe area