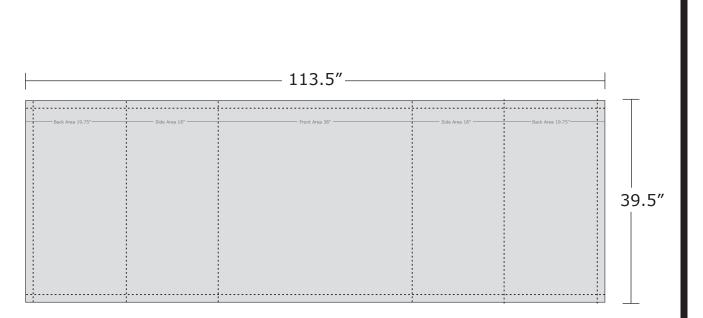

# **PODIUM WRAP FOR SMART CASE**

Total Graphic Area: 113.5" x 39.5" Total Safe Area: 110.5" x 36.5"

1.5" safe area all around the edge for stitching. Front area center is 38". Sides are 18". Back area is 19.75" edges of design.