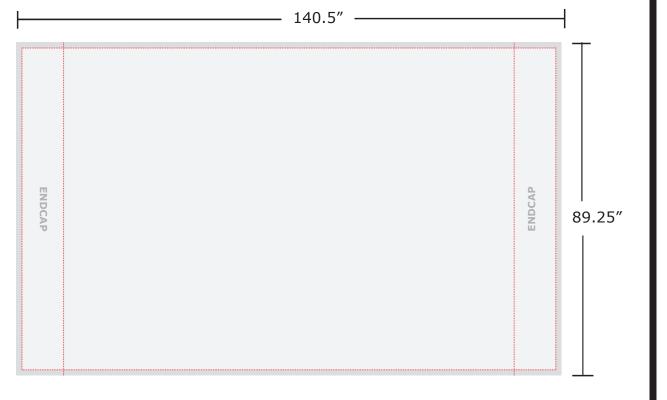

# SEAMLESS QUICK FABRIC DISPLAY 117.5"x 89.25"

Total Graphic Area: 140.5" x 89.25"

Total Safe Area: 137.5" x 86.25"

Please be sure to include a 1.5" margin

around edge for safe area

11.5" x 89.25" on both sides will wrap around to make the end caps. Art placed in these margins will not be shown on front of stand.