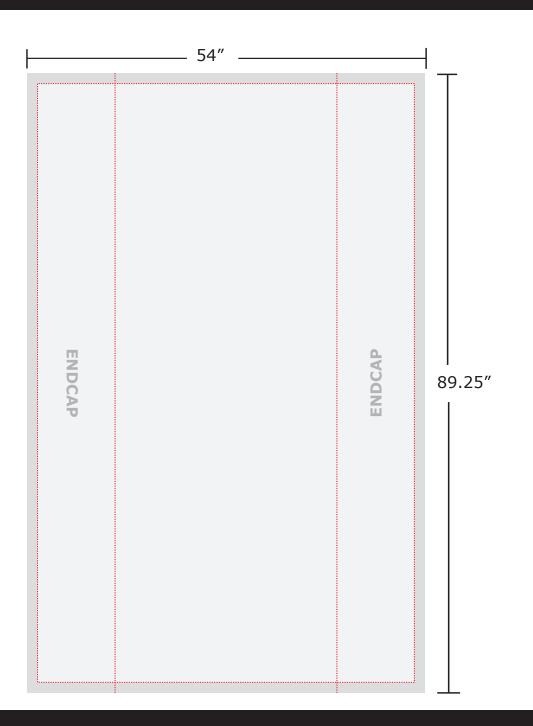

# SEAMLESS QUICK FABRIC DISPLAY 31"x 89.25"

Total Graphic Area: 54" x 89.25"

Total Safe Area: 51" x 86.25"

Please be sure to include a 1.5" margin around edge for safe area

11.5" x 89.25" on both sides will wrap around to make the end caps. Art placed in these margins will not be shown on front of stand.