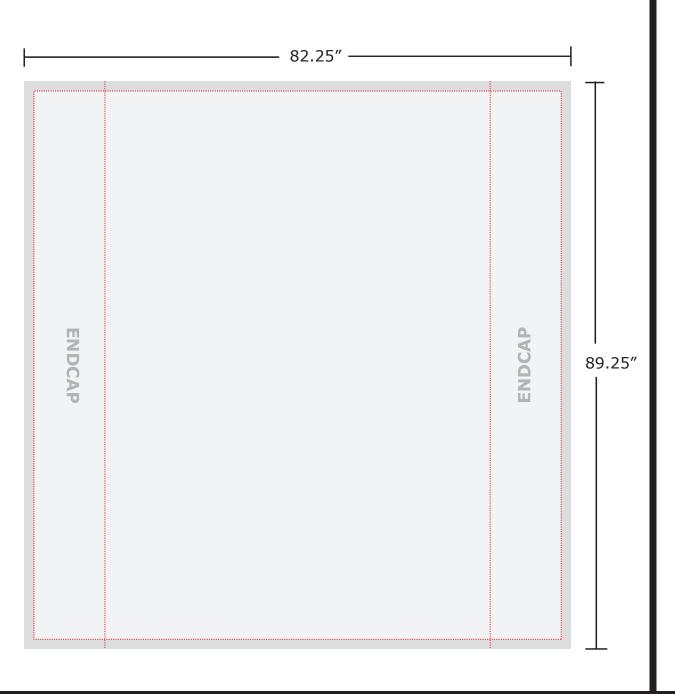

# SEAMLESS QUICK FABRIC DISPLAY 59.25"x 89.25"

Total Graphic Area: 82.25" x 89.25"

Total Safe Area: 79.25" x 86.25"

Please be sure to include a 1.5" margin

around edge for safe area

11.5" x 89.25" on both sides will wrap around to make the end caps. Art placed in these margins will not be shown on front of stand.