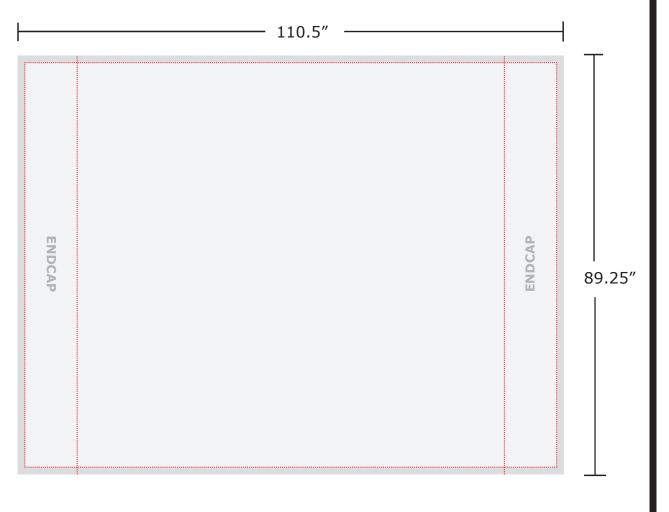

# SEAMLESS QUICK FABRIC DISPLAY 87.5"x 89.25"

Total Graphic Area: 110.5" x 89.25" Total Safe Area: 107.5" x 86.25"

Please be sure to include a 1.5" margin

around edge for safe area

11.5" x 89.25" on both sides will wrap around to make the end caps.

Art placed in these margins will not be shown on front of stand.