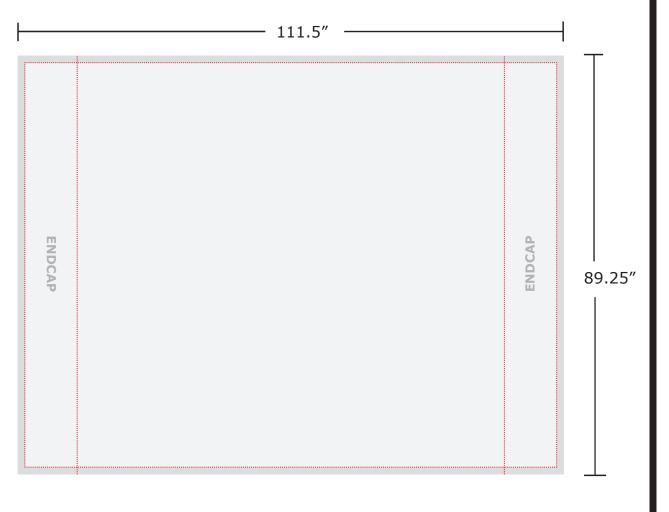

# SEAMLESS QUICK FABRIC DISPLAY 88.5"x 89.25"

Total Graphic Area: 111.5" x 89.25" Total Safe Area: 108.5" x 86.25"

Please be sure to include a 1.5" margin

around edge for safe area

11.5" x 89.25" on both sides will wrap around to make the end caps.

Art placed in these margins will not be shown on front of stand.