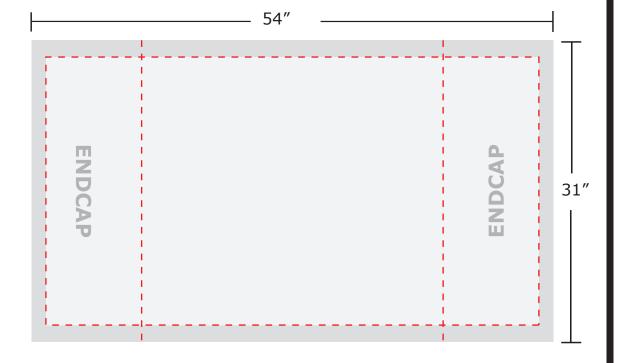

# SMALL SEAMLESS TABLE TOP QUICK FABRIC DISPLAY

Total Graphic Area: 54" x 31"

Total Safe Area: 51" x 28"

Please be sure to include a 1.5" margin

around edge for safe area

 $11.5'' \times 31''$  on both sides will wrap around to make the end caps. Art placed in these margins will not be shown on front of stand.