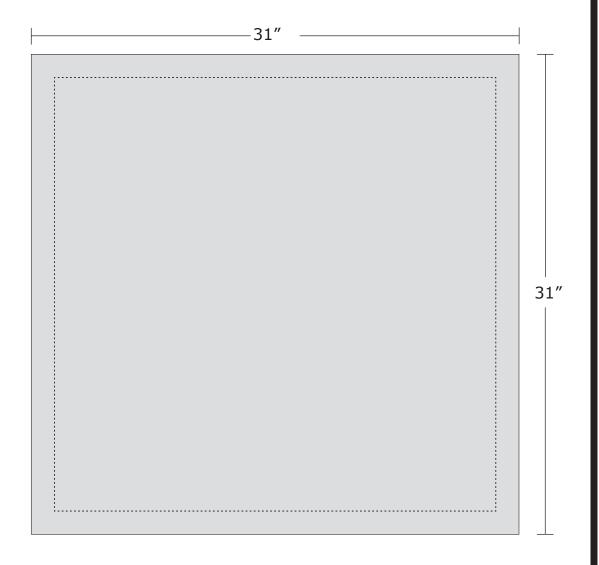

## SMALL TABLE TOP QUICK FABRIC DISPLAY

Total Graphic Area: 31" x 31"

Total Safe Area: 28" x 28"

Please be sure to include a 1.5" margin

around edges for safe area