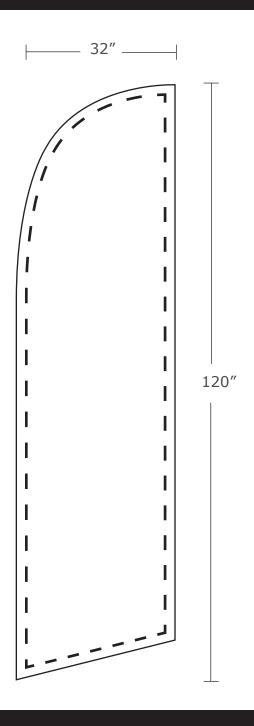

## BLADE FEATHER FLAG SINGLE SIDED - 32" X 120"

Total Graphic Area: 32" x 120" Total Safe Area: 28" x 116" Please include a 2" margin on all four edges where no text, logos, etc. are placed. (For Reference Only)