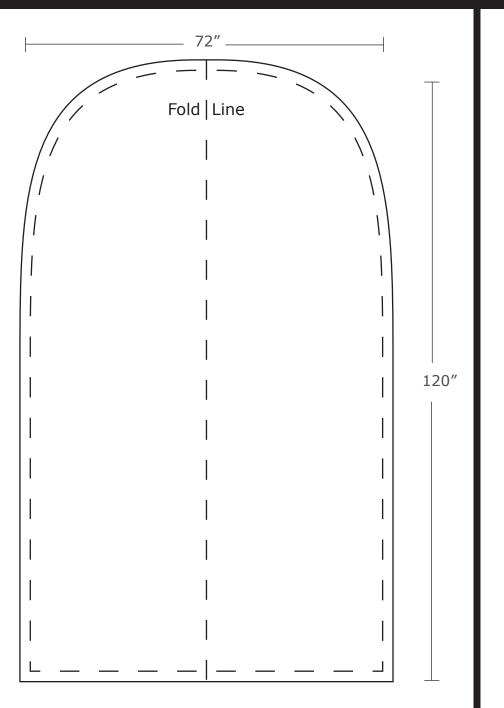

### SAIL FEATHER FLAG DOUBLE SIDED - 72" X 120"

Total Graphic Area: 72" x 120" Total Safe Area: 68" x 116" Please include a 2" margin on all four edges where no text, logos, etc. are placed. (For Reference Only)