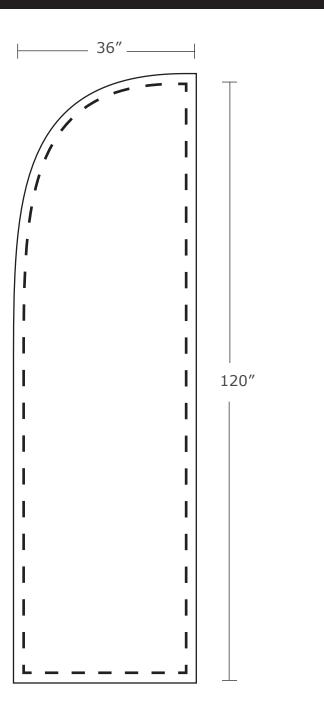

### SAIL FEATHER FLAG SINGLE SIDED - 36" X 120"

Total Graphic Area: 36" x 120" Total Safe Area: 32" x 116" Please include a 2" margin on all four edges where no text, logos, etc. are placed. (For Reference Only)