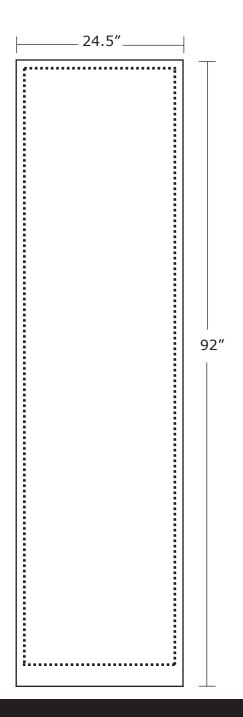

# **ELEGANCE GLIDE TENSION FABRIC DISPLAY -** 24.5" x 92"

Total Graphic Area: 24.5" x 92" Total Safe Area: 22.5" x 88"

Please include a 1" margin on the top, right and left sides as well as a 3" margin on the bottom.