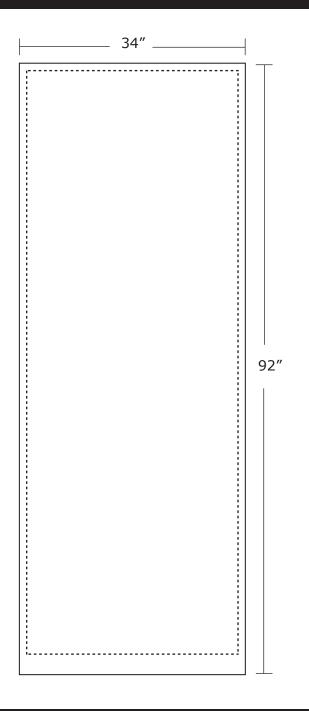

### **ELEGANCE GLIDE TENSION FABRIC DISPLAY -** 34" x 92"

Total Graphic Area: 34" x 92" Total Safe Area: 32" x 88"

Please include a 1'' margin on the top, right and left sides as well as a 3'' margin on the bottom.