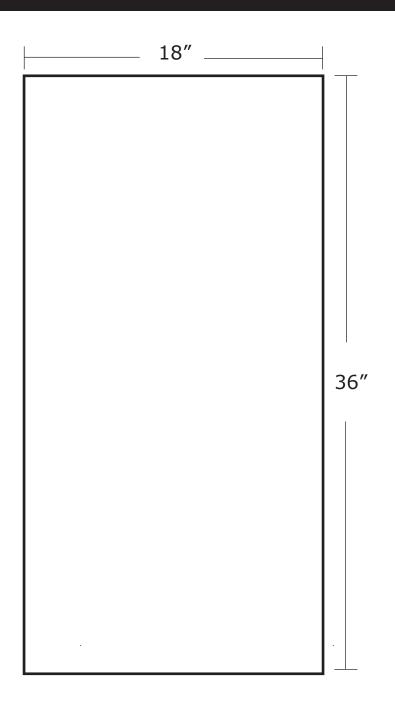

# **TABLETOP EXHIBIT SINGLE PANEL -** 18" × 36"

Total Graphic Area: 18" x 36" Total Safe Area: 18" x 36"

No bleed is needed, please have design run edge to edge