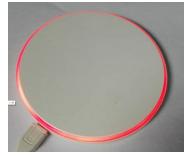

### LED Light

INDICATOR LIGHT DEVICE STATUS

Red Standby

Flashing Blue Charging in progress

Flashing Red and Blue When incompatible objects are detected