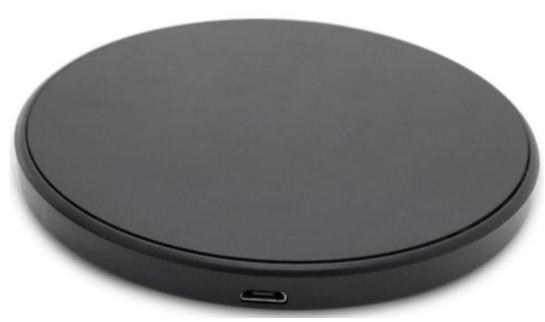

### **Specifications**

•Size: 100x100x8.2mm

Material: ABS

•Input: DC 5V/1.5A

•Output: 5V/1A

Wireless charging: 5W

Operating Temperature: 32-122°F

•Certification: CE/RoHS

• Available Colors: Black, White

#### **Features**

- Build-in LED indicator light around the charger
- Fast charging 10W with Qi certificates
- The LED light will blink when charging
- Foreign object detection
- Custom printing is available

### Setup

Use Micro USB cable to connect the charging pad with the power adapter (input power: DC 5V). Place your wireless charging compatible device in the center of the wireless charging pad and charging should start automatically.