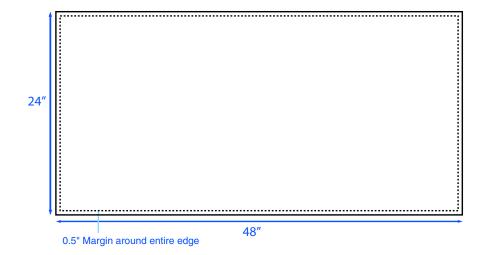

Design poster at 48" x 24" (document size). Leave 0.5" free of text and logos for a safe area around entire outside edge.

\* Have background color or image run the full size of file. Do not leave white area for the 0.5" of safe area