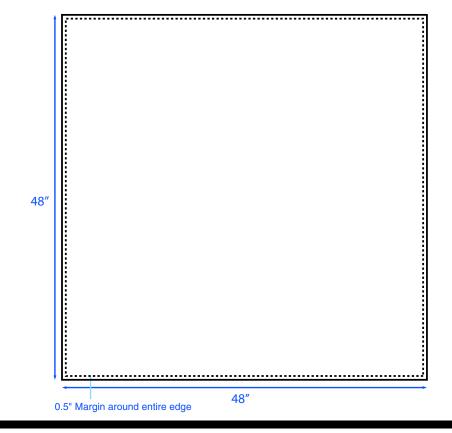

## POSTER SIZE AND MARGINS

Design poster at 48" x 48" (document size). Leave 0.5" free of text and logos for a safe area around entire outside edge.

\* Have background color or image run the full size of file. Do not leave white area for the 0.5" of safe area