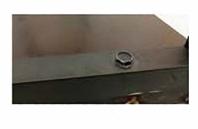

## WHLRKBK242

| PARTS LIST      |     |
|-----------------|-----|
| A. Bottom Shelf | X1  |
| B. Fixed Wheel  | X2  |
| 0 5 1: 144 1    | 110 |

C. Braking Wheel X2

D. Side Panel X2 E. Square Connector X2

F. Round Bar X1 X1

G. Top Shelf X16 H. Nut

 Long Screw X10 J. Corner Bracket X8

K. Short Screw X32 L. Cap Nut X4

M. Allen Key X1

Wrench Not Included

Step 1.Flip over Bottom Shelf (A). Secure Fixed Wheels(B) to one side, and Braking Wheels(C) to the other side by using 16 Nuts (H).