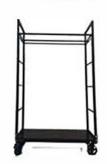

## **ASSEMBLY INSTRUCTIONS**

## WHLRKBK242

| PARTS LIST      |     |
|-----------------|-----|
| A. Bottom Shelf | X1  |
| B. Fixed Wheel  | X2  |
| 0 5 1: 144 1    | 110 |

C. Braking Wheel X2

D. Side Panel X2 E. Square Connector X2

F. Round Bar X1 X1

G. Top Shelf X16 H. Nut

 Long Screw X10 J. Corner Bracket X8

K. Short Screw X32 L. Cap Nut X4

M. Allen Key X1

Wrench Not Included

Step 1.Flip over Bottom Shelf (A). Secure Fixed Wheels(B) to one side, and Braking Wheels(C) to the other side by using 16 Nuts (H).

Step 2: Fix Side Panels (D) to both sides of the Bottom Shelf (A) by using 4 Long Screws (I). Then secure the Side Panel and Bottom Shelf by using 8 Corner Brackets (J) (2 on each corner) and 32 Short Screws(K).

Step 3. Secure Side Panels by attaching Square Connectors (E) to both sides using 4 Long Screw s(I). Then add Round Bar (F) to the middle and secure it with 2 Long Screws (1).

Step 4. Place Top Shelf(G) on top of the Square Connectors (E) and secure it with 4 Cap Nut (L) to complete the assembly.