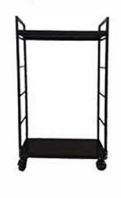

## **ASSEMBLY INSTRUCTIONS**

## WHLRKBK242

| PARTS LIST      |     |
|-----------------|-----|
| A. Bottom Shelf | X1  |
| B. Fixed Wheel  | X2  |
| 0 5 1: 144 1    | 110 |

C. Braking Wheel X2

D. Side Panel X2 E. Square Connector X2

F. Round Bar X1 X1

G. Top Shelf X16 H. Nut

 Long Screw X10 J. Corner Bracket X8

K. Short Screw X32 L. Cap Nut X4

M. Allen Key X1

Wrench Not Included

Step 1.Flip over Bottom Shelf (A). Secure Fixed Wheels(B) to one side, and Braking Wheels(C) to the other side by using 16 Nuts (H).

Step 2: Fix Side Panels (D) to both sides of the Bottom Shelf (A) by using 4 Long Screws (I). Then secure the Side Panel and Bottom Shelf by using 8 Corner Brackets (J) (2 on each corner) and 32 Short Screws(K).

Step 3. Secure Side Panels by attaching Square Connectors (E) to both sides using 4 Long Screw s(I). Then add Round Bar (F) to the middle and secure it with 2 Long Screws (1).

Step 4. Place Top Shelf(G) on top of the Square Connectors (E) and secure it with 4 Cap Nut (L) to complete the assembly.