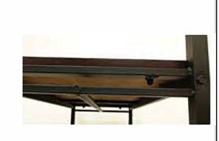

Step 3. Secure Side Panels by attaching Square Connectors (E) to both sides using 4 Long Screw s(I). Then add Round Bar (F) to the middle and secure it with 2 Long Screws (1).

Step 4. Place Top Shelf(G) on top of the Square Connectors (E) and secure it with 4 Cap Nut (L) to complete the assembly.