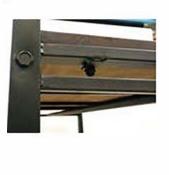

Step 3. Secure Side Panels by attaching Square Connectors (E) to both sides using 4 Long Screw s(I). Then add Round Bar (F) to the middle and secure it with 2 Long Screws (1).

Step 4. Place Top Shelf(G) on top of the Square Connectors (E) and secure it with 4 Cap Nut (L) to complete the assembly.