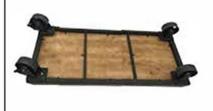

F. Round Bar X1 X1

G. Top Shelf X16 H. Nut

 Long Screw X10 J. Corner Bracket X8

K. Short Screw X32 L. Cap Nut X4

M. Allen Key X1

Wrench Not Included

Step 1.Flip over Bottom Shelf (A). Secure Fixed Wheels(B) to one side, and Braking Wheels(C) to the other side by using 16 Nuts (H).

Step 2: Fix Side Panels (D) to both sides of the Bottom Shelf (A) by using 4 Long Screws (I). Then secure the Side Panel and Bottom Shelf by using 8 Corner Brackets (J) (2 on each corner) and 32 Short Screws(K).