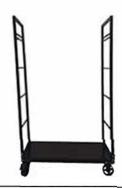

Step 3. Secure Side Panels by attaching Square Connectors (E) to both sides using 4 Long Screw s(I). Then add Round Bar (F) to the middle and secure it with 2 Long Screws (1).

Step 4. Place Top Shelf(G) on top of the Square Connectors (E) and secure it with 4 Cap Nut (L) to complete the assembly.