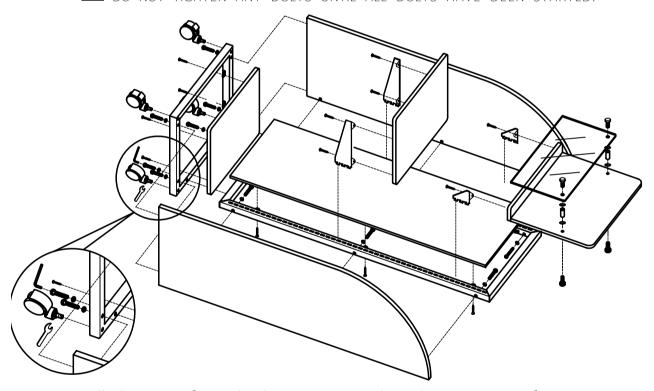

- . Remove all the parts from the box to a smooth and protective surface.
- 2. Connect the big metal frame with the small metal frame using the allen wrench to screw the bolts and flat washers from the bottom.
- 3. As shown, put one side panel onto the 2 frames and fasten it using the allen wrench to screw the bolts and flat washers through the metal frames first.
- 4. Repeat for the other side panel, and then tighten all the bolts. 5. Put the bottom shelf in the small frame and fasten it using 4 screws into 4 ore-drilled holes with a phillips head screwdriver.(not included)
- 5. Assemble the 4 wheels by turning them with open wrench.
- 7. Carefully stand the unit upright,then put the back panel into the frame and fasten it by turning 6 screws into 6 pre-drilled holes with a phillips head screwdriver.(not included)
- 3. As shown, fasten the 2 long shelf supports onto the middle shelf by turning 4 screws nto the 4 pre-drilled holes. Then insert into the height adjusting slots on the big frame.
- 9. Assemble the acrylic onto the upper shelf with 2 special bolts.
- 0. As shown, fasten the 2 short shelf supports onto the upper shelf by turning 2 screws nto the 2 pre-drilled holes. Then insert into the height adjusting slots on the big frame.