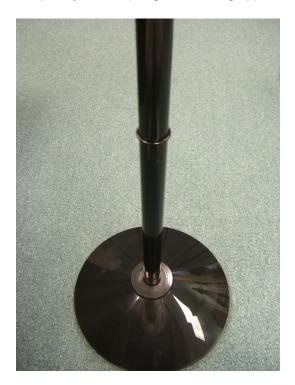

## Assembly:

Step 1: Place the base on the floor and insert pole with flange into base until completely seated (flange side facing up).

Step 2: Slide bearing assembly onto pole until it is seated on the flange.

Step 3: Slide male side of second pole into the top end of the flanged pole.

Step 4: Slide wire frame onto assembled poles.

Step 5: Place header clip on top of the assembled poles.