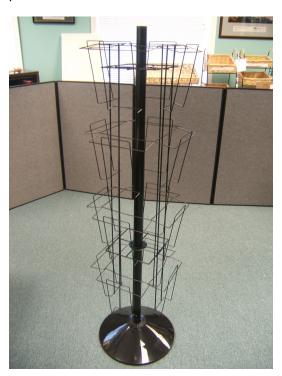

## WSFM416PB Assembly Instructions:

\* PLEASE CONFIRM ALL PARTS SHOWN OR NOTED ARE PRESENT BEFORE STARTING. DO NOT DISCARD PACKING.

Parts: (1) Base

- (1) Wire Frame
- (1) Bearing Assembly (2 washers / ball bearing)
- (1) Header Clip
- (2) Poles (1 w/ flange); (1 w/ male side)(2) Wire Collars (do not need)

Step 3: Slide male side of second pole into the top end of the flanged pole.

Step 4: Slide wire frame onto assembled poles.

Step 5: Place header clip on top of the assembled poles.