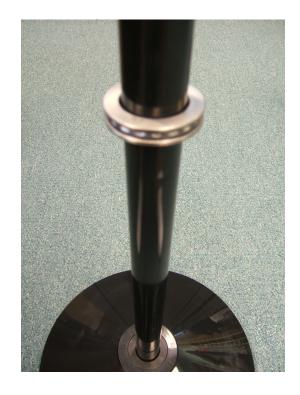

## Assembly:

Step 1: Place the base on the floor and insert pole with flange into base until completely seated (flange side facing up).

Step 2: Slide bearing assembly onto pole until it is seated on the flange.