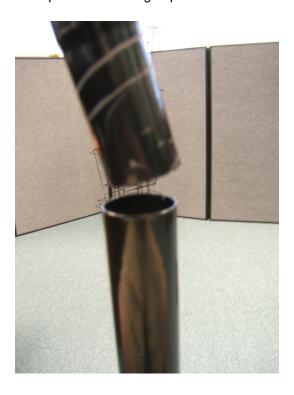

Step 3: Slide male side of second pole into the top end of the flanged pole.

Step 4: Slide wire frame onto assembled poles.

Step 5: Place header clip on top of the assembled poles.