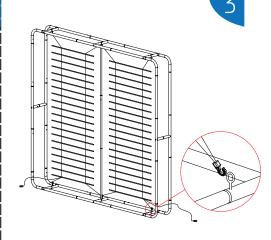

Please connect the tube according to relevant number, which should be connected as in above illustration.

Complete the first step, then install the whole frame with the five parts.

Hang the LED light into frame respectively.