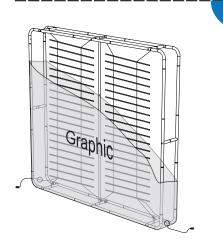

Set up graphic to the frame. (Light power line should be out from holes in graphic.)

Zip the zipper.

Connect the power to finish.

Creative change the world