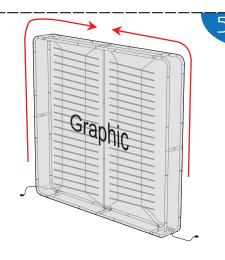

Set up graphic to the frame. (Light power line should be out from holes in graphic.)

Zip the zipper.

Connect the power to finish.

Creative change the world