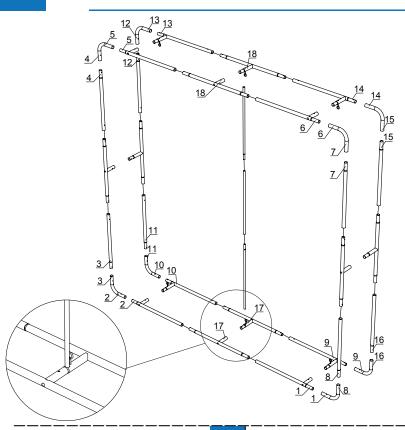

Please connect the tube according to relevant number, which should be connected as in above illustration.

Complete the first step, then install the whole frame with the five parts.

Hang the LED light into frame respectively.