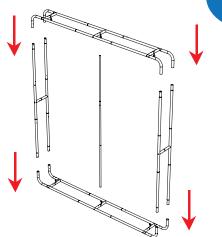

## Tube Packing Bag (1)

Top & Bottom Tubes

## Tube Packing Bag (2) Side & Center Tubes

**Curved Corner Tubes** 

Please connect the tube according to relevant number, which should be connected as in above illustration.

Complete the first step, then install the whole frame with the five parts.

Hang the LED light into frame respectively.