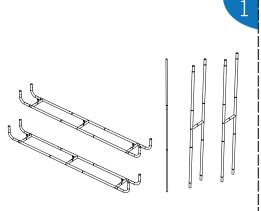

## Tube Packing Bag (1)

Top & Bottom Tubes

## Tube Packing Bag (2) Side & Center Tubes

**Curved Corner Tubes** 