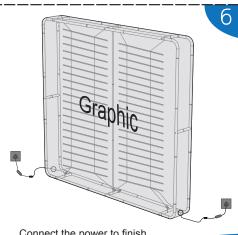

Set up graphic to the frame. (Light power line should be out from holes in graphic.)

Zip the zipper.

Connect the power to finish.

Creative change the world